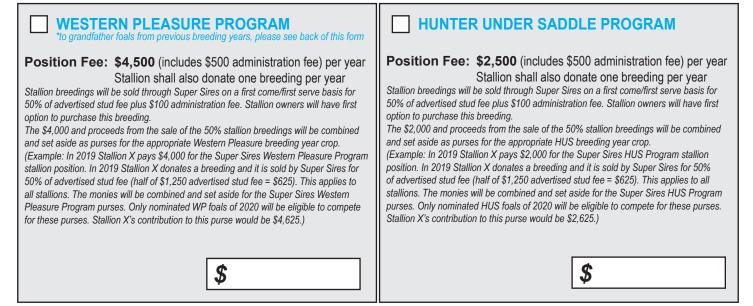

#### **STALLION POSITION OPTIONS & FEES**

Please check which option(s) you would select should your stallion be approved for acceptance to the program. You may choose Super Sires Western Pleasure Program \***AND/OR** Super Sires Hunter Under Saddle Program. \***Stallions may participate in BOTH programs.** 

For information regarding Ownership and Sale of Positions please reference the complete Super Sires Rules and Bylaws.